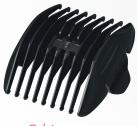

- Comes with 3 double combs attachments for 6 cutting lengths
- + charging cord
- Cord/cordless operation
- 50 minutes of cordless operation
- Full battery recharge in 1 hour