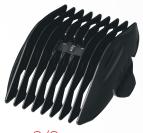

- Comes with 3 double combs attachments for 6 cutting lengths
- + charging cord
- Cord/cordless operation
- 50 minutes of cordless operation
- Full battery recharge in 1 hour