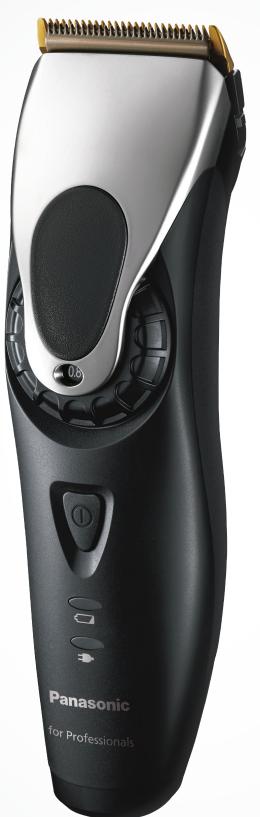

### **Panasonic** for Professionals

# HAIR CLIPPER ER-GP65

3/4 mm

6/9 mm

12/15 mm

Essential power

## ER-GP65

## Essential power

#### ERGONOMIC AND SIMPLE TO USE

- \* Musculoskeletal disorders
- · Weight: 250 grams
- Ergonomic grip

- For right- and left-handed stylists
- Cutting height dial adjustment (0.8mm to 2mm in 0.3 mm increments)