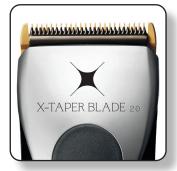

#### Constant control linear motor

- · 60,000 hairs/second
- Fluid, clean cut regardless of battery charge and hair density

X-Taper 2.0 Blade Comfort, precision and cutting softness