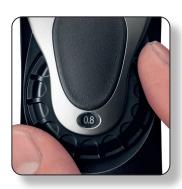

#### ERGONOMIC AND SIMPLE TO USE

- \* Musculoskeletal disorders
- · Weight: 250 grams
- Ergonomic grip

- For right- and left-handed stylists
- Cutting height dial adjustment (0.8mm to 2mm in 0.3 mm increments)