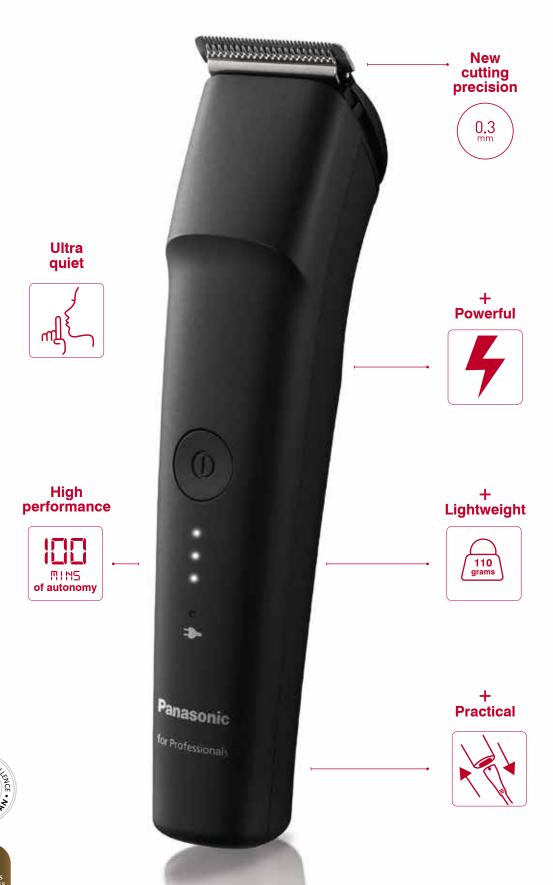

## ER-GP23 — New, more powerful design

Constant power motor, regardless of battery charge level, for a clean cut

Blade with more cutting visibility

Noise reduced by

New ergonomic design for mixing techniques

New battery Recharges in 1 hr.

design for mixing techniques

LED battery level and recharging indicator

New cordless cutting autonomy

\*Compared to the ER-GP21

- Cord/cordless operation!
- Lighter: 110 grams
- Complete battery charge in 1 hour
- More powerful: Lithium-Ion battery
- Shaves to 0.3 mm
- 2 comb-attachments 3 mm and 6 mm
- · Charging stand