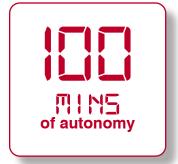

New battery Recharges in 1 hr.

design for mixing techniques

LED battery level and recharging indicator

New cordless cutting autonomy

\*Compared to the ER-GP21

- Cord/cordless operation!
- Lighter: 110 grams
- Complete battery charge in 1 hour
- More powerful: Lithium-Ion battery
- Shaves to 0.3 mm
- 2 comb-attachments 3 mm and 6 mm
- · Charging stand