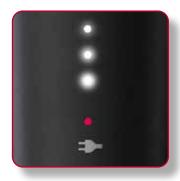

New battery Recharges in 1 hr.

design for mixing techniques

LED battery level and recharging indicator

New cordless cutting autonomy

\*Compared to the ER-GP21

- Cord/cordless operation!
- Lighter: 110 grams
- Complete battery charge in 1 hour
- More powerful: Lithium-Ion battery
- Shaves to 0.3 mm
- 2 comb-attachments 3 mm and 6 mm
- · Charging stand