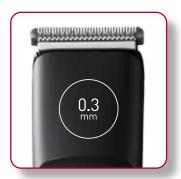

New battery Recharges in 1 hr.

design for mixing techniques

LED battery level and recharging indicator

New cordless cutting autonomy

\*Compared to the ER-GP21

- Cord/cordless operation!
- Lighter: 110 grams
- Complete battery charge in 1 hour
- More powerful: Lithium-Ion battery
- Shaves to 0.3 mm
- 2 comb-attachments 3 mm and 6 mm
- · Charging stand