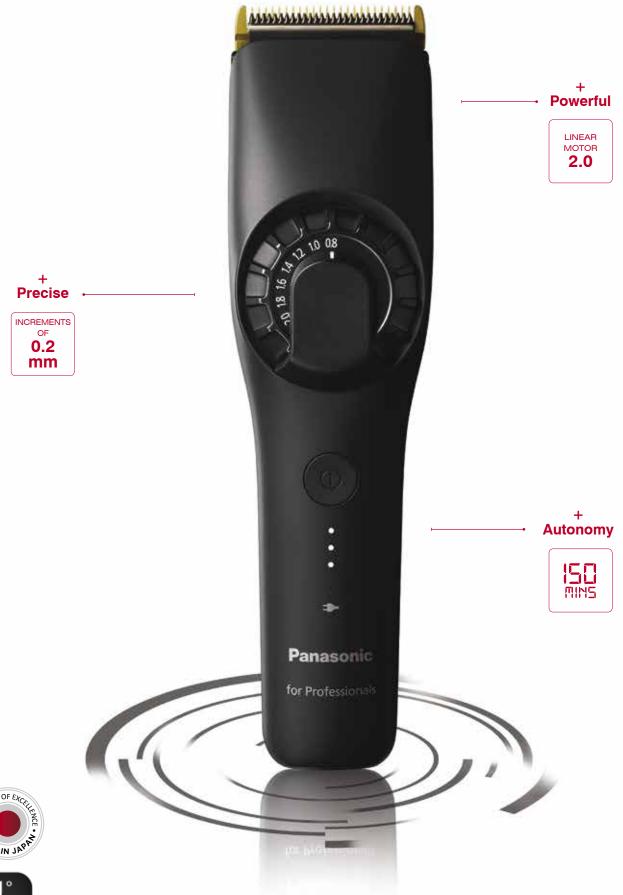

# Hair clipper ER-GP90

### More power and autonomy

New constant control linear motor 2.0 for a clean cut with just one pass

New wireless cutting autonomy

#### More cutting finesse!

New cutting height adjustment in increments of 0.2 mm

More visible dial adjustment

X-taper blade 2.0 for a soft, clean, precise cut

LED indicator of battery and recharging level

8 cutting lengths with 4 comb-attachments and a charging stand

- Cord/cordless operation
- Complete battery charge in 2 hours
- Ultra-compact charging and storage stands
- · Lithium-Ion battery
- Weight: 255 grams