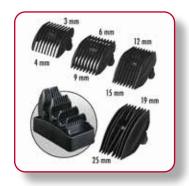

8 cutting lengths with 4 comb-attachments and a charging stand

- Cord/cordless operation
- Complete battery charge in 2 hours
- Ultra-compact charging and storage stands
- · Lithium-Ion battery
- Weight: 255 grams