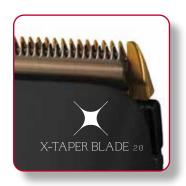

#### More cutting finesse!

New cutting height adjustment in increments of 0.2 mm

More visible dial adjustment

X-taper blade 2.0 for a soft, clean, precise cut

LED indicator of battery and recharging level