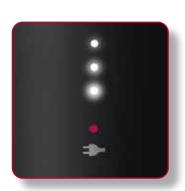

#### More cutting finesse!

New cutting height adjustment in increments of 0.2 mm

More visible dial adjustment

X-taper blade 2.0 for a soft, clean, precise cut

LED indicator of battery and recharging level