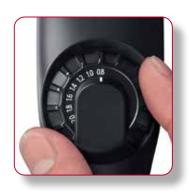

#### More cutting finesse!

New cutting height adjustment in increments of 0.2 mm

More visible dial adjustment

X-taper blade 2.0 for a soft, clean, precise cut

LED indicator of battery and recharging level