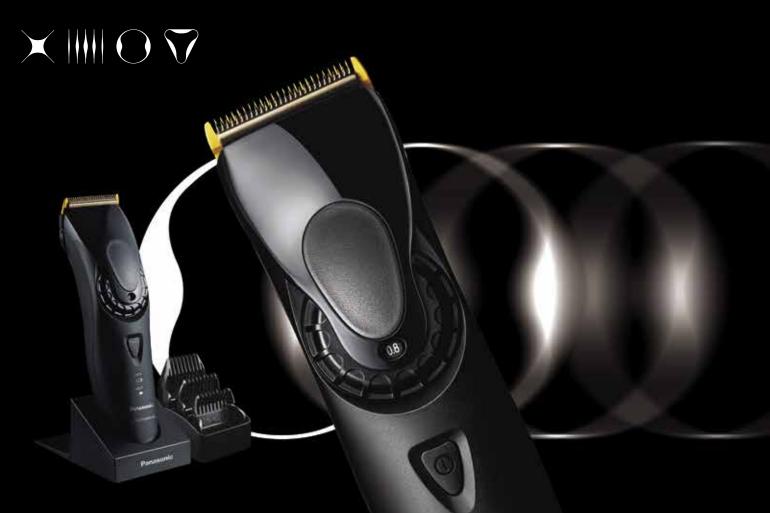

# ER-FGP74

MORE ERGONOMICS AND POWER!

Just 250 grams!

Lithium-lon battery for greater durability and quieter use.

Power, performance, elegance and working comfort.

X-taper Blade 2.0

1 hr full charge

50 min use

#### **UNEQUALED CUTTING PERFORMANCE!**

Japanese blades, sharpened to a 45° cutting angle for the closest cut, with a new DLC (Diamond Like Carbon) coating that conducts less heat for added comfort. A pledge of quality for you and your clientele.

### A POWERFUL LINEAR MOTOR WITH PATENTED CONSTANT CONTROL

The 10,000-rpm linear motor with constant control assures a constant powerful cut regardless of the battery charge level or hair density.

#### LIGHTER AND EVEN MORE ERGONOMIC!

Just 250 grams for this concentrated power. A slim silhouette offers maximum working comfort while safeguarding your health and assuring cutting pleasure. A clean design harmonizes with the esthetics of new salons.

- An ultra-natural grip for mixing cutting techniques
- 2 Ergonomic cutting height dial adjustment: for left- and right-handed stylists
- 1 Ultra-compact charging and storage stand optimizes your workspace

## LITHIUM-ION BATTERY, QUIET USE AND DURABILITY

Recharge at any time without waiting for the battery to completely

discharge. More power and durability over time.

#### • Constant control linear motor

- 5 position cutting height dial adjustment: 0.8 mm to 2 mm in 0.3 mm increments
- 6 cutting lengths with 3 double combs 3/4 mm; 6/9 mm; 12/15 mm
- · Battery charge indicator
- · Works with or without a cord
- Lithium-lon battery; automatic universal voltage
- Complete battery charge in 1 hour; Up to 50 minutes of cordless use