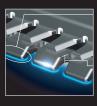

Upkeep is easy-just wash the head with water.

Works with one LR6 battery for 180 minutes of use

7 intervals

• Ultra-precise: shaves to 0.12 mm (without attachment)

• 7 cutting heights: 0.12 mm / 2 mm / 3 mm / 4 mm / 5 mm / 6 mm / 7 mm