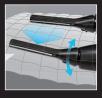

## ER-RP4

PROFESSIONAL FACIAL HAIR TRIMMER

Flexible 10° pivoting head lets you reach the most delicate areas. The ER-RP40 offers the power you need to shave with precision and total safety.

From 0.12 mm to 7 mm (with 6 cutting heights), its rounded blade edges assure a soft cut.

 Flexible 10° pivoting head for reaching the most delicate areas, with a lock system for a safe, precise shave

· Easy upkeep, wash the head with water

 Works with one LR6 battery (not included) for 180 minutes of use