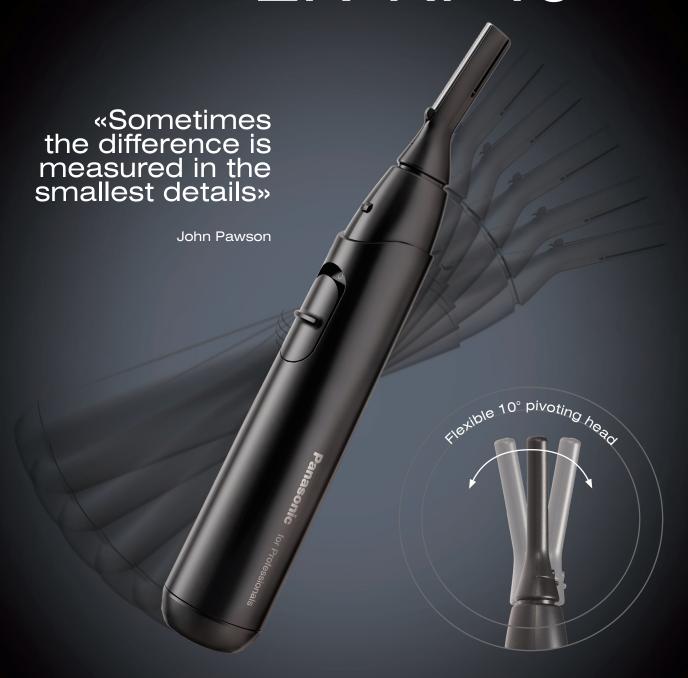

## ER-RP4

PROFESSIONAL FACIAL HAIR TRIMMER

Flexible 10° pivoting head lets you reach the most delicate areas. The ER-RP40 offers the power you need to shave with precision and total safety.

From 0.12 mm to 7 mm (with 6 cutting heights), its rounded blade edges assure a soft cut.

 Flexible 10° pivoting head for reaching the most delicate areas, with a lock system for a safe, precise shave

· Easy upkeep, wash the head with water

 Works with one LR6 battery (not included) for 180 minutes of use