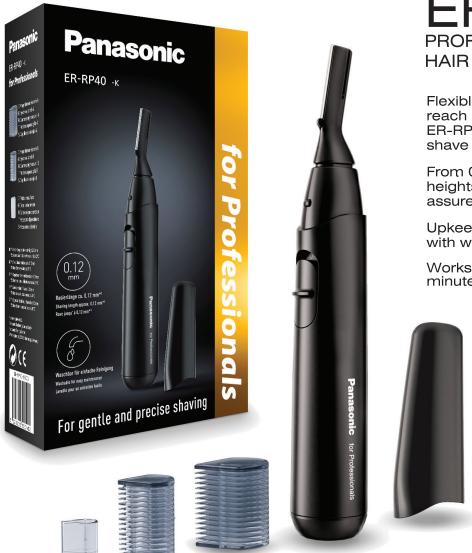

PROFESSIONAL FACIAL HAIR TRIMMER ER-RP40

Ultra-precise, the ER-RP40 is indispensable for your finishing work. Its attachments let you safely reach the most delicate areas, without risk of cuts.

## ER-RP4

PROFESSIONAL FACIAL HAIR TRIMMER

Flexible 10° pivoting head lets you reach the most delicate areas. The ER-RP40 offers the power you need to shave with precision and total safety.

From 0.12 mm to 7 mm (with 6 cutting heights), its rounded blade edges assure a soft cut.

Upkeep is easy-just wash the head with water.

Works with one LR6 battery for 180 minutes of use

7 intervals

• Ultra-precise: shaves to 0.12 mm (without attachment)

• 7 cutting heights: 0.12 mm / 2 mm / 3 mm / 4 mm / 5 mm / 6 mm / 7 mm