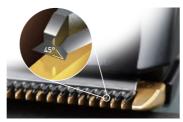

### Sharp 45° blade edge

The sharp, precise 45° blade edge provides smooth, clean cutting.