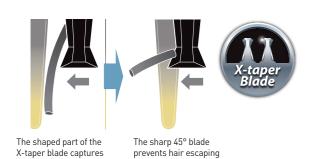

## X-taper Blades that reduce stubble

Specially designed X-taper blades firmly catch and cut hairs that are often missed to thoroughly reduce stubble.

and cleanly cuts it

any hair that enters

### Sharp 45° blade edge

The sharp, precise 45° blade edge provides smooth, clean cutting.