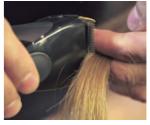

#### A smoother cut result

Grabbing the hair badly with a standard cutting blade Straighter hair ends after cutting